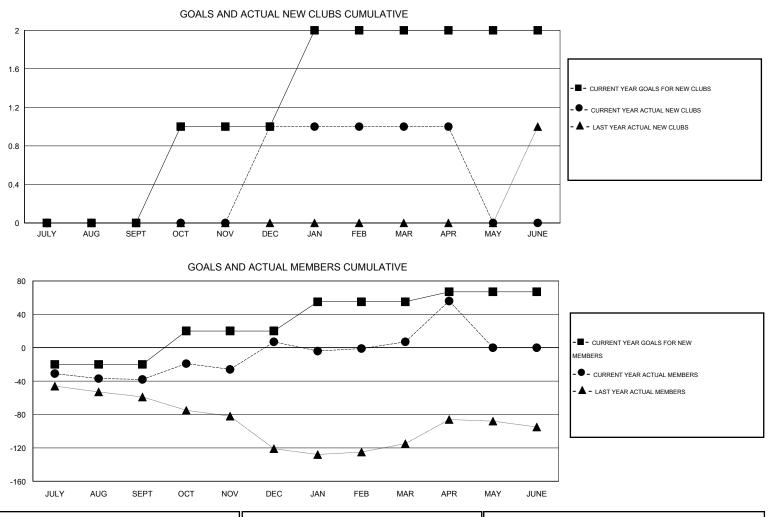

## GMT: Ton Soeters

| GMT: Ton Soe          | n Soeters LOCATION TURKEY |           |                  |                  |                       |                    |                                     |                    | GMT CA 4         |  |
|-----------------------|---------------------------|-----------|------------------|------------------|-----------------------|--------------------|-------------------------------------|--------------------|------------------|--|
|                       |                           | Clubs     |                  |                  | Members               |                    |                                     |                    |                  |  |
| RESULTS FOR 2015-2016 |                           |           |                  |                  | RESULTS FOR 2015-2016 |                    |                                     |                    |                  |  |
| QUARTER               | NEW CLUB<br>GOAL          | NEW CLUBS | DROPPED<br>CLUBS | NET<br>GAIN/LOSS | QUARTER               | NEW MEMBER<br>GOAL | CHARTER AND<br>NEW MEMBERS<br>ADDED | DROPPED<br>MEMBERS | NET<br>GAIN/LOSS |  |
| JULY/AUG/SEPT         | 0                         | 0         | 0                | 0                | JULY/AUG/SEPT         | -20                | 7                                   | 45                 | -38              |  |
| OCT/NOV/DEC           | 1                         | 1         | 0                | 1                | OCT/NOV/DEC           | 40                 | 79                                  | 34                 | 45               |  |
| JAN/FEB/MAR           | 1                         | 0         | 0                | 0                | JAN/FEB/MAR           | 35                 | 22                                  | 22                 | 0                |  |
| APR/MAY/JUNE          | 0                         | 0         | 0                | 0                | APR/MAY/JUNE          | 12                 | 57                                  | 8                  | 49               |  |